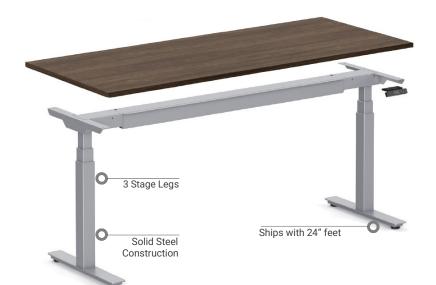

## PLTEAB4872MEDWF24 3 Stage + Dual Motor

Modern, ergonomic table base. Storlie Furniture Group's electric height adjustable desks are an ideal choice for any environment. Perfect for multi-user applications or single unit offices. Remote control height adjustment helps reduce muscle strain and body fatigue; ultimately promoting a healthier and more productive work environment.

## Features & Materials

- Memory Handset
- Lowest height (no top): 25"
- Highest height (no top): 50.5"
- Weight capacity: 264.55 lbs.
- Electric height adjustment controls
- Width range of table top: 48"-72"
- Tube size: 3"/2.5/2" square tube
- Tube material (outer/inner): steel
- Programable remote included

PLTEAB4872MEDWF24-BLACK PLTEAB4872MEDWF24-SILVER

Use with tops sizes 48" - 72" wide Overall: 24" - 30" deep x 24.5" - 50" high

Packaging for base unit: 1 Carton: (with 1 item per/carton) Overall: 53.94" long x 7.09" wide x 11.81" high Weight: 68 lbs.