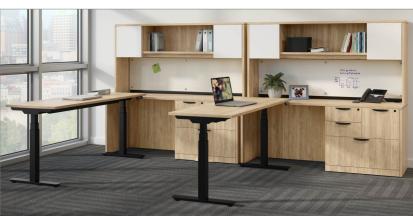

Feet options: PLTHATFEET (For use with 30" tops)

Shown above with aspen finish. PLT tops sold separately.